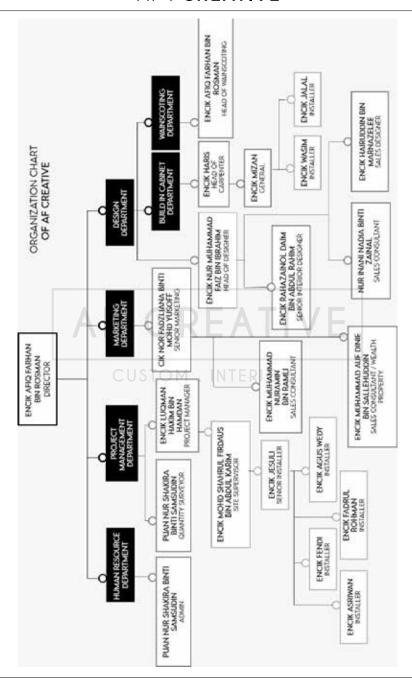

## ABOUT THE COMPANY

The AF Creative Enterprise has been established in 2019 and fully-owned by Bumiputera company with expertise of wainscoting, custom cabinet and interior design, for residential and commercial areas.